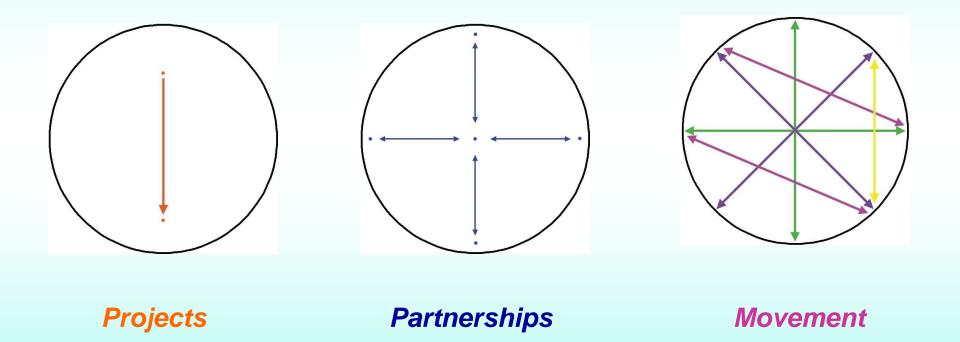

### Three Kinds of Relationships

### Movement

- Relationships are interdependent, based on shared vision.
- Influence is mutual.
- Communication is multidimensional.
- Process is networking and collaboration.
- Outcome is a movement.