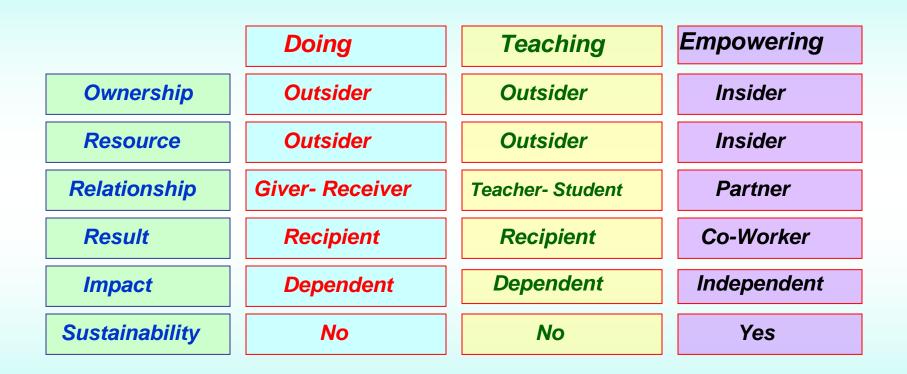

### "Three Phases" of Doing Mission

#### Which one do you think is the best way to empower people?