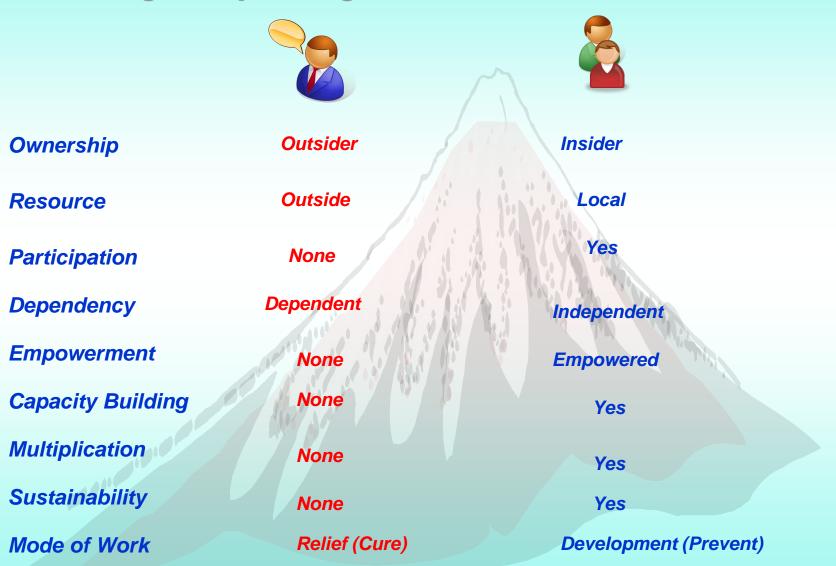

#### PARIS.16-05-2015

# AFRICA CHAD





### 'Why' decides 'How': Mountain Story







#### From Doing to Empowering





### "Three Phases" of Doing Mission



#### Which one do you think is the best way to empower people?



### CDE --- window for BETTER COMMUNITY





# Community Training



# Community Training J-Dream





## Seed Projects



### **Before Seed Project**

### **After Seed Project**



## Chad- An Example of CDE SCALE One





### Three Kinds of Relationships



### Movement



- Relationships are interdependent, based on shared vision.
- Influence is mutual.
- Communication is multidimensional.
- Process is networking and collaboration.
- Outcome is a movement.





### Where we are at ?





**I-DREAM-Experts** 

I-DREAM-Models

**I-DREAM-Materials** 

I-DREAM-Movement

*Trainings Consulting* 

Mentoring Council Meeting Experts Models Materials Movement Never worship to the hooks and