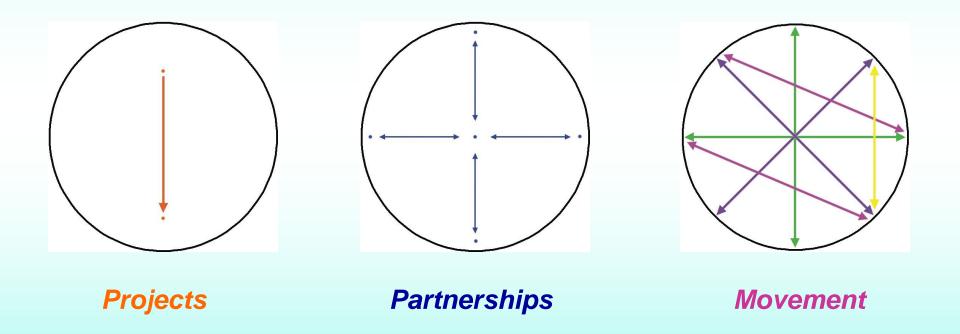

### Three Kinds of Relationships

### Movement

- Relationships are interdependent, based on shared vision.
- Influence is mutual.
- Communication is multidimensional.
- Process is networking and collaboration.
- Outcome is a movement.