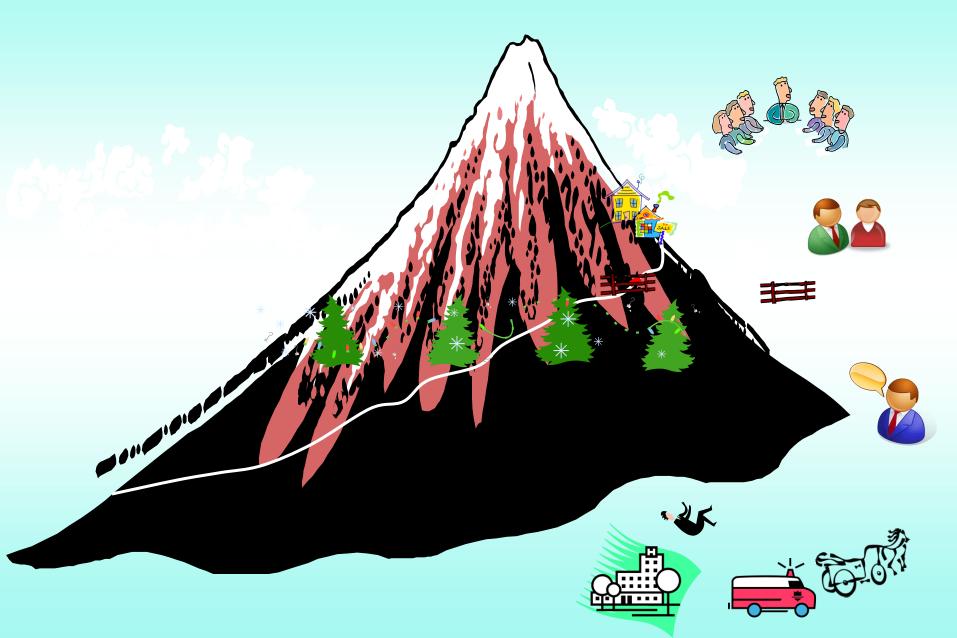

### 'Why' decides 'How': Mountain Story

### "Three Phases" of Doing Mission

#### Which one do you think is the best way to empower people?